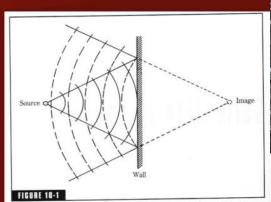

If a sound is activated in a room, sound travels radially in all directions. As the sound waves encounter obstacles or surfaces, such as walls, their direction of travel is changed, i.e., they are reflected.
The diagram shows the reflection of waves from a sound source from a rigid, plane

wall surface.

Reflection of sound from a point source from a flat surface (incident sound, solid lines; reflected sound, broken lines). The reflected sound appears to be from a virtual image source. Sounds from the fairgrounds have been registered as far west as Helen Putnam Park and Middle Two Rock Rd., and as far east as Lafferty Ranch atop Sonoma Mountain.