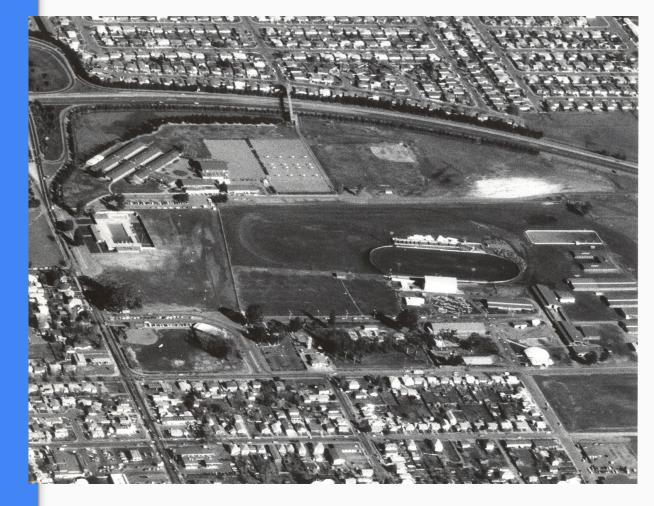

## Neighbors of Midtown

Neighbors of the fairgrounds share their vision for the future

Midtown Petaluma, also known as the "Old East Side," is a charming family-friendly neighborhood that has some of the oldest homes in the city.

# What happens at the fairgrounds echoes throughout our neighborhood

As the residents closest to the fairgrounds property, we are most impacted by the noise, pollution, and traffic created by events at the fairgrounds.