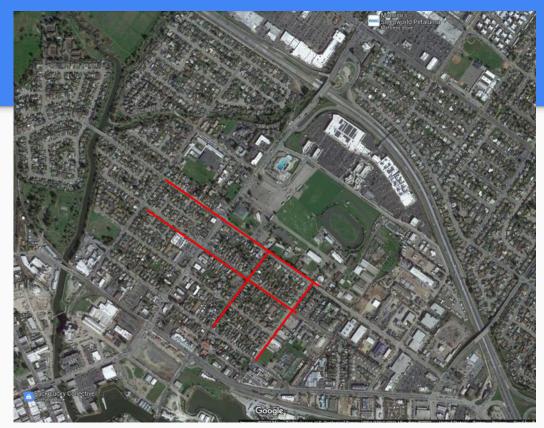

Responses were received from residents on Payran Street, East D Street, Vallejo Street, and Jefferson Street (marked in red)

18 responses

Small survey but strong opinions!

Photo credit: maps.google.com

"We need more open spaces in Petaluma, and we need more trees. This could be Petaluma's Central Park! "