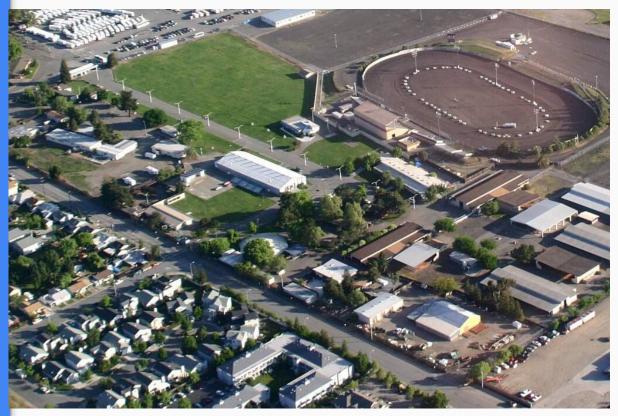

Responses were received from residents on Payran Street, East D Street, Vallejo Street, and Jefferson Street (marked in red)

18 responses

Small survey but strong opinions!

Photo credit: maps.google.com

"We need more open spaces in Petaluma, and we need more trees. This could be Petaluma's Central Park! "